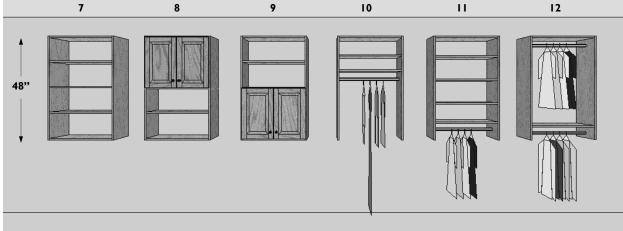

## **CLOSET CONFIGURATIONS**

HOMESTEAD CLOSET SYSTEMS PROVIDE UNBOUNDED CONFIGURATION POSSIBILITIES. FOR SIMPLICITY SAKE, CONFIGURATIONS ARE SHOWN AT 30" WIDE BY 2', 4', AND 6' HIGH. ALL CABINETS CAN BE CUSTOM BUILT, CHANGING SIZES, AND ADDING OR DELETING DOORS, DRAWERS, SHELVES, RODS OR ACCESSORIES. OUR DESIGNERS WILL WORK WITH YOU TO MAXIMIZE YOUR CLOSET SPACE.