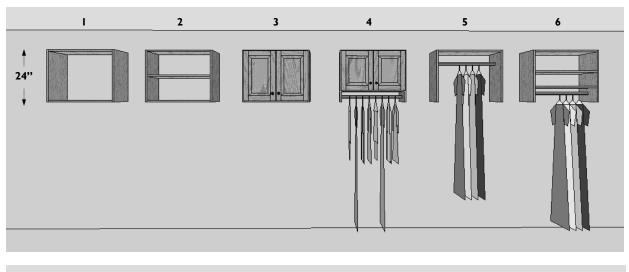

## **CLOSET CONFIGURATIONS**

HOMESTEAD CLOSET SYSTEMS PROVIDE UNBOUNDED CONFIGURATION POSSIBILITIES. FOR SIMPLICITY SAKE, CONFIGURATIONS ARE SHOWN AT 30" WIDE BY 2', 4', AND 6' HIGH. ALL CABINETS CAN BE CUSTOM BUILT, CHANGING SIZES, AND ADDING OR DELETING DOORS, DRAWERS, SHELVES, RODS OR ACCESSORIES. OUR DESIGNERS WILL WORK WITH YOU TO MAXIMIZE YOUR CLOSET SPACE.