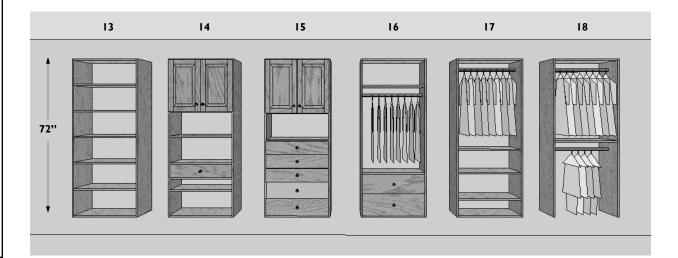

## **CLOSET CONFIGURATIONS**

HOMESTEAD CLOSET SYSTEMS PROVIDE UNBOUNDED CONFIGURATION POSSIBILITIES. FOR SIMPLICITY SAKE, CONFIGURATIONS ARE SHOWN AT 30" WIDE BY 2', 4', AND 6' HIGH. ALL CABINETS CAN BE CUSTOM BUILT, CHANGING SIZES, AND ADDING OR DELETING DOORS, DRAWERS, SHELVES, RODS OR ACCESSORIES. OUR DESIGNERS WILL WORK WITH YOU TO MAXIMIZE YOUR CLOSET SPACE.